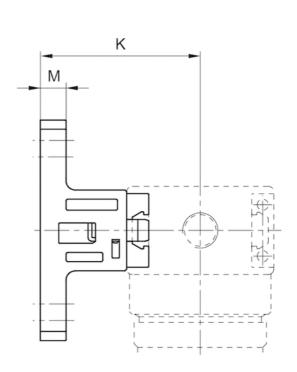

### Dimensions

#### Dimensions

| Part No.   | А  | В  | С    | D   | Е   | F  | K    | М | Material  | Weight  |
|------------|----|----|------|-----|-----|----|------|---|-----------|---------|
| 1821336024 | 11 | 60 | 24.5 | 4.5 | 5.5 | 29 | 43.5 | 7 | Polyamide | 0,02 kg |