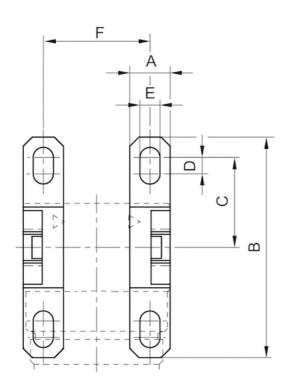

### Dimensions

#### Dimensions

| Part No.   | А  | В  | С    | D   | Е   | F  | K    | М | Material  | Weight  |
|------------|----|----|------|-----|-----|----|------|---|-----------|---------|
| 1821336024 | 11 | 60 | 24.5 | 4.5 | 5.5 | 29 | 43.5 | 7 | Polyamide | 0,02 kg |